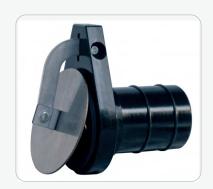

## FLAP VALVE - KVI DN/OD 110-160

AREA OF USE: For insertion in piping systems of plastic, concrete, or steel pipes. Barrier against backflow in the piping system. Discharge from drainage systems to open channels and pump stations KVI is for one-way flow.

#### ADVANTAGES WITH WAFLAP KVI:

- The flap valve can be mounted below the water surface
- The materials are corrosion-resistant with low maintenance requirements
- Easy opening in the direction of flow, and the flap closes securely in the opposite direction
- Without mechanics, thereby allowing for easy installation

**INSTALLATION**: Two rubber rings are mounted on the pipe end for sealing between the existing pipe and the new flap valve. For installation in an existing pipe system (inside diameter of existing pipe to be specified).