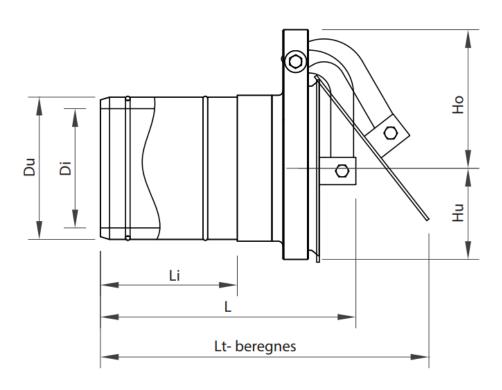

### **DIMENSIONS I [MM]**

| DN/OD | Ø   | Du      | Di  | В   | Li  | L   | Lt  | h   | Но  | Hu | WEIGHT<br>[KG] |
|-------|-----|---------|-----|-----|-----|-----|-----|-----|-----|----|----------------|
| 100   | 110 | 100-110 | 90  | 160 | 110 | 272 | 385 | 213 | 133 | 78 | 1,5            |
| 125   | 125 | 113-125 | 121 | 180 | 150 | 280 | 405 | 235 | 147 | 86 | 1,9            |
| 150   | 160 | 145-160 | 156 | 200 | 150 | 280 | 420 | 252 | 154 | 98 | 2,8            |

Other dimensions on request. Reserves the right to changes.

Contact: wapro.com +46 (0)454 185 10 sales@wapro.com
Contact GB and IE: wapro.com +44 114 308 0123 sales@wapro.com