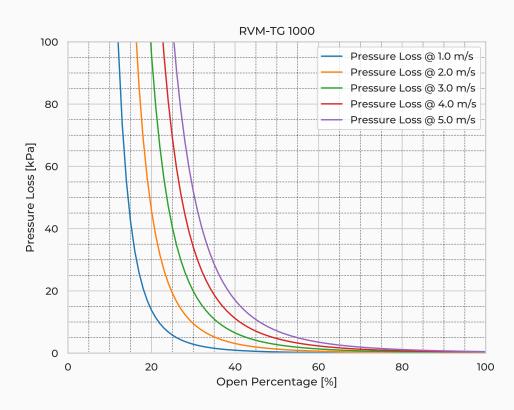

|
| Watertightness                                | DIN 19569-4     |
| Revs open [-]                                 | 168.5           |
| Thread pitch [mm]                             | 5               |
| Torque [Nm]                                   | 47              |
| Weight [kg]                                   | 570             |
| Max. Off-Seating Pressure [mH <sub>2</sub> O] | 5               |
| Max. On-Seating pressure [mH <sub>2</sub> O]  | 5               |
|                                               |                 |

## **Product Variants**

| Art. No             | V710761000 |
|---------------------|------------|
| Fasteners mtrl.     | EN 1.4404  |
| Gasket Mtrl.        | EPDM       |
| Knife Mtrl.         | EN 1.4404  |
| Reinforcement Mtrl. | EN 1.4404  |



© 2024 Wapro AB. This document is subject to copyrights owned by Wapro AB. Any amendments, republication, retransmission, and/or reproduction of all or any part of the document is expressly prohibited, unless the copyright owner of the material has expressly granted its prior written consent. All other rights are reserved