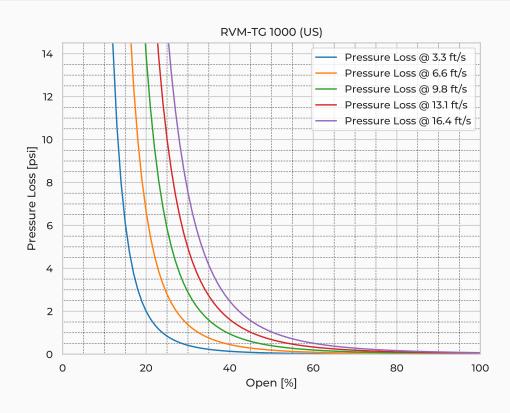

## **RVM-TG 1000**

| Model Name                                     | RVM-TG1000      |
|------------------------------------------------|-----------------|
| Nominal Diameter                               | NPS/OD 39       |
| Pipe Type                                      | SDR26           |
| Spindle Mtrl.                                  | Duplex SAF 2205 |
| Spindle Nut Mtrl.                              | CuSn12          |
| Valve Body Mtrl.                               | PE              |
| Watertightness                                 | DIN 19569-4     |
| Revs open [-]                                  | 168.5           |
| Thread pitch [in]                              | 0.2             |
| Torque [ft-lb]                                 | 63.9            |
| Weight [lb]                                    | 1256.6          |
| Max. Off-Seating Pressure [ftH <sub>2</sub> O] | 16.4            |
| Max. On-Seating pressure [ftH <sub>2</sub> O]  | 16.4            |
|                                                |                 |