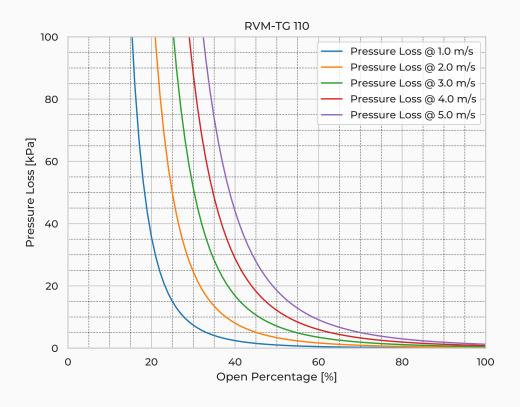

|
| Watertightness                                | DIN 19569-4     |
| Revs open [-]                                 | 30              |
| Thread pitch [mm]                             | 4               |
| Torque [Nm]                                   | 5               |
| Weight [kg]                                   | 10              |
| Max. Off-Seating Pressure [mH <sub>2</sub> O] | 40              |
| Max. On-Seating pressure [mH2O]               | 40              |
|                                               |                 |

## **Product Variants**

| Art. No             | V71076110 |
|---------------------|-----------|
| Fasteners mtrl.     | EN 1.4404 |
| Gasket Mtrl.        | EPDM      |
| Knife Mtrl.         | EN 1.4404 |
| Reinforcement Mtrl. | EN 1.4404 |



© 2024 Wapro AB. This document is subject to copyrights owned by Wapro AB. Any amendments, republication, retransmission, and/or reproduction of all or any part of the document is expressly prohibited, unless the copyright owner of the material has expressly granted its prior written consent. All other rights are reserved