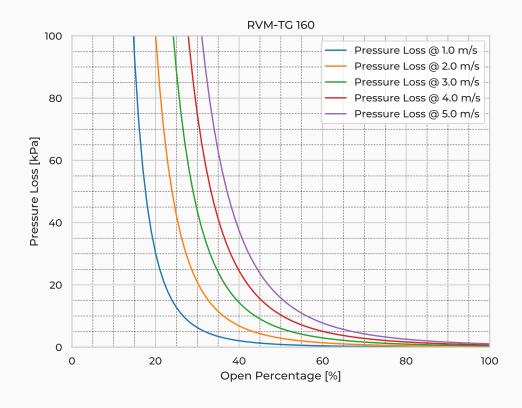

|
| Watertightness                                | DIN 19569-4     |
| Revs open [-]                                 | 41              |
| Thread pitch [mm]                             | 4               |
| Torque [Nm]                                   | 11              |
| Weight [kg]                                   | 14              |
| Max. Off-Seating Pressure [mH <sub>2</sub> O] | 60              |
| Max. On-Seating pressure [mH <sub>2</sub> O]  | 60              |
|                                               |                 |

## **Product Variants**

| Art. No             | V71076160 |
|---------------------|-----------|
| Fasteners mtrl.     | EN 1.4404 |
| Gasket Mtrl.        | EPDM      |
| Knife Mtrl.         | EN 1.4404 |
| Reinforcement Mtrl. | EN 1.4404 |



© 2024 Wapro AB. This document is subject to copyrights owned by Wapro AB. Any amendments, republication, retransmission, and/or reproduction of all or any part of the document is expressly prohibited, unless the copyright owner of the material has expressly granted its prior written consent. All other rights are reserved