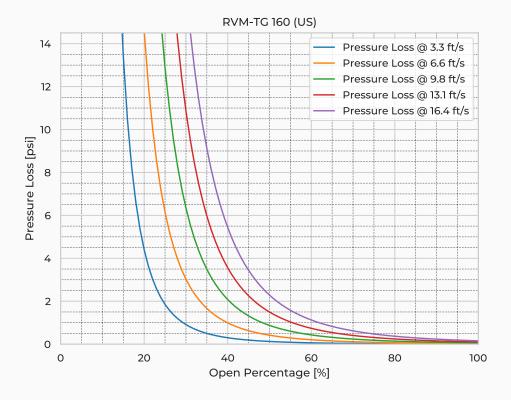

pindle Nut Mtrl.                 | CuSn12          |
| Valve Body Mtrl.                  | PE              |
| Watertightness                    | DIN 19569-4     |
| Revs open [-]                     | 41.0            |
| Thread pitch [in]                 | 0.2             |
| Torque [ft-lb]                    | 15.0            |
| Weight [lb]                       | 30.9            |
| Max. Off-Seating Pressure [ftH20] | 196.9           |
| Max. On-Seating pressure [ftH20]  | 196.9           |
|                                   |                 |

## **Product Variants**

| Art. No             | V71076160 |
|---------------------|-----------|
| Fasteners mtrl.     | AISI 316L |
| Gasket Mtrl.        | EPDM      |
| Knife Mtrl.         | AISI 316L |
| Reinforcement Mtrl. | AISI 316L |



© 2024 Wapro AB. This document is subject to copyrights owned by Wapro AB. Any amendments, republication, retransmission, and/or reproduction of all or any part of the document is expressly prohibited, unless the copyright owner of the material has expressly granted its prior written consent. All other rights are reserved

+46 (0)454 185 10 wapro@wapro.com