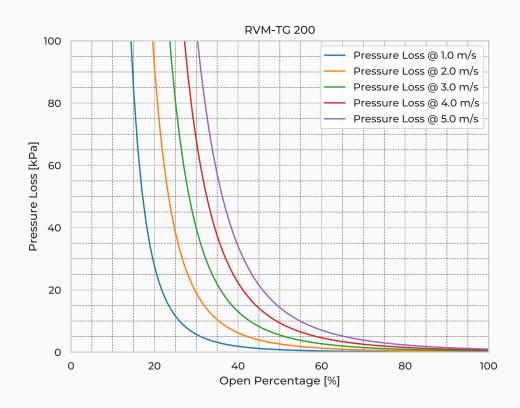

|
| Watertightness                                | DIN 19569-4     |
| Revs open [-]                                 | 51              |
| Thread pitch [mm]                             | 4               |
| Torque [Nm]                                   | 16              |
| Weight [kg]                                   | 19              |
| Max. Off-Seating Pressure [mH <sub>2</sub> O] | 60              |
| Max. On-Seating pressure [mH <sub>2</sub> O]  | 60              |
|                                               |                 |

## **Product Variants**

| Art. No             | V71076200 |
|---------------------|-----------|
| Fasteners mtrl.     | EN 1.4404 |
| Gasket Mtrl.        | EPDM      |
| Knife Mtrl.         | EN 1.4404 |
| Reinforcement Mtrl. | EN 1.4404 |



© 2024 Wapro AB. This document is subject to copyrights owned by Wapro AB. Any amendments, republication, retransmission, and/or reproduction of all or any part of the document is expressly prohibited, unless the copyright owner of the material has expressly granted its prior written consent. All other rights are reserved