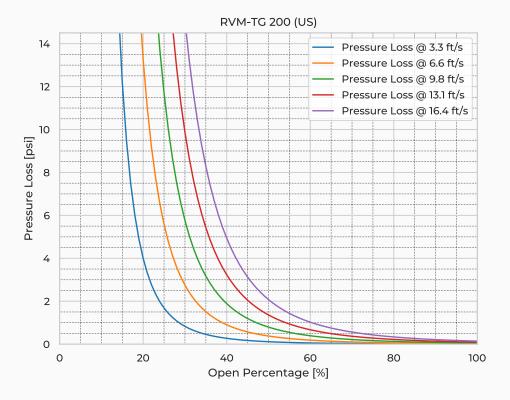

|
| Watertightness                                 | DIN 19569-4     |
| Revs open [-]                                  | 51.0            |
| Thread pitch [in]                              | 0.2             |
| Torque [ft-lb]                                 | 21.8            |
| Weight [lb]                                    | 41.9            |
| Max. Off-Seating Pressure [ftH <sub>2</sub> O] | 196.9           |
| Max. On-Seating pressure [ftH20]               | 196.9           |
|                                                |                 |

## **Product Variants**

| Art. No             | V71076200 |
|---------------------|-----------|
| Fasteners mtrl.     | AISI 316L |
| Gasket Mtrl.        | EPDM      |
| Knife Mtrl.         | AISI 316L |
| Reinforcement Mtrl. | AISI 316L |



© 2024 Wapro AB. This document is subject to copyrights owned by Wapro AB. Any amendments, republication, retransmission, and/or reproduction of all or any part of the document is expressly prohibited, unless the copyright owner of the material has expressly granted its prior written consent. All other rights are reserved

+46 (0)454 185 10 wapro@wapro.com