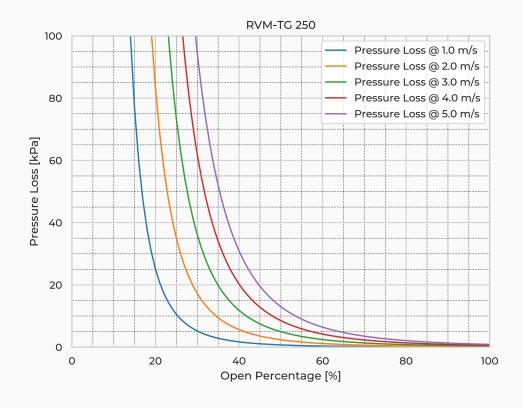

|
| Watertightness                                | DIN 19569-4     |
| Revs open [-]                                 | 61.5            |
| Thread pitch [mm]                             | 4               |
| Torque [Nm]                                   | 22              |
| Weight [kg]                                   | 33              |
| Max. Off-Seating Pressure [mH <sub>2</sub> O] | 60              |
| Max. On-Seating pressure [mH <sub>2</sub> O]  | 60              |
|                                               |                 |

## **Product Variants**

| Art. No             | V71076250 |
|---------------------|-----------|
| Fasteners mtrl.     | EN 1.4404 |
| Gasket Mtrl.        | EPDM      |
| Knife Mtrl.         | EN 1.4404 |
| Reinforcement Mtrl. | EN 1.4404 |



© 2024 Wapro AB. This document is subject to copyrights owned by Wapro AB. Any amendments, republication, retransmission, and/or reproduction of all or any part of the document is expressly prohibited, unless the copyright owner of the material has expressly granted its prior written consent. All other rights are reserved