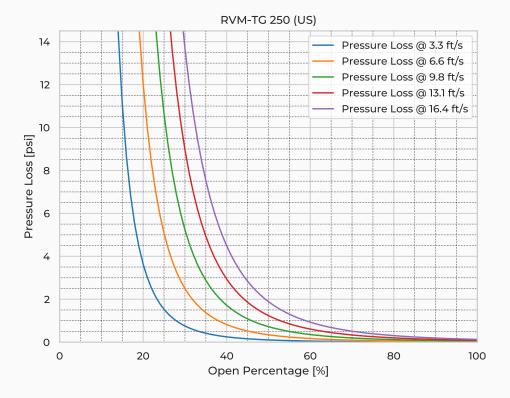

|
| Watertightness                                 | DIN 19569-4     |
| Revs open [-]                                  | 61.5            |
| Thread pitch [in]                              | 0.2             |
| Torque [ft-lb]                                 | 29.9            |
| Weight [lb]                                    | 72.8            |
| Max. Off-Seating Pressure [ftH <sub>2</sub> O] | 196.9           |
| Max. On-Seating pressure [ftH20]               | 196.9           |
|                                                |                 |

## **Product Variants**

| Art. No             | V71076250 |
|---------------------|-----------|
| Fasteners mtrl.     | AISI 316L |
| Gasket Mtrl.        | EPDM      |
| Knife Mtrl.         | AISI 316L |
| Reinforcement Mtrl. | AISI 316L |



© 2024 Wapro AB. This document is subject to copyrights owned by Wapro AB. Any amendments, republication, retransmission, and/or reproduction of all or any part of the document is expressly prohibited, unless the copyright owner of the material has expressly granted its prior written consent. All other rights are reserved

+46 (0)454 185 10 wapro@wapro.com