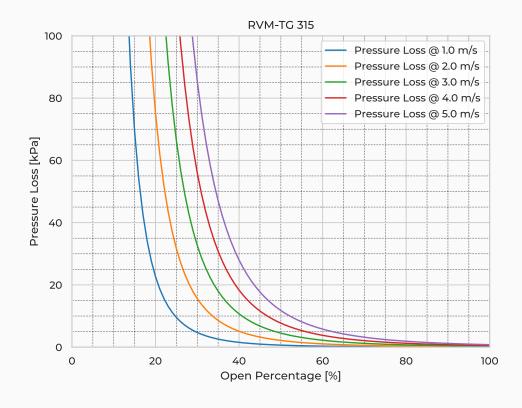

|
| Watertightness                                | DIN 19569-4     |
| Revs open [-]                                 | 75              |
| Thread pitch [mm]                             | 4               |
| Torque [Nm]                                   | 31              |
| Weight [kg]                                   | 37              |
| Max. Off-Seating Pressure [mH <sub>2</sub> O] | 60              |
| Max. On-Seating pressure [mH <sub>2</sub> O]  | 60              |
|                                               |                 |

## **Product Variants**

| Art. No             | V71076315 |
|---------------------|-----------|
| Fasteners mtrl.     | EN 1.4404 |
| Gasket Mtrl.        | EPDM      |
| Knife Mtrl.         | EN 1.4404 |
| Reinforcement Mtrl. | EN 1.4404 |



© 2024 Wapro AB. This document is subject to copyrights owned by Wapro AB. Any amendments, republication, retransmission, and/or reproduction of all or any part of the document is expressly prohibited, unless the copyright owner of the material has expressly granted its prior written consent. All other rights are reserved