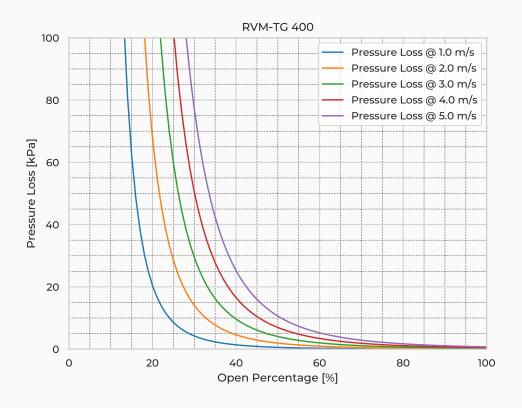

## **RVM-TG 400**

| Model Name                                    | RVM-TG400       |
|-----------------------------------------------|-----------------|
| Nominal Diameter                              | DN/OD 400       |
| Ріре Туре                                     | SDR23           |
| Spindle Mtrl.                                 | Duplex SAF 2205 |
| Spindle Nut Mtrl.                             | CuSn12          |
| Valve Body Mtrl.                              | PE              |
| Watertightness                                | DIN 19569-4     |
| Revs open [-]                                 | 98              |
| Thread pitch [mm]                             | 4               |
| Torque [Nm]                                   | 22              |
| Weight [kg]                                   | 56              |
| Max. Off-Seating Pressure [mH <sub>2</sub> O] | 20              |
| Max. On-Seating pressure [mH2O]               | 20              |
|                                               |                 |