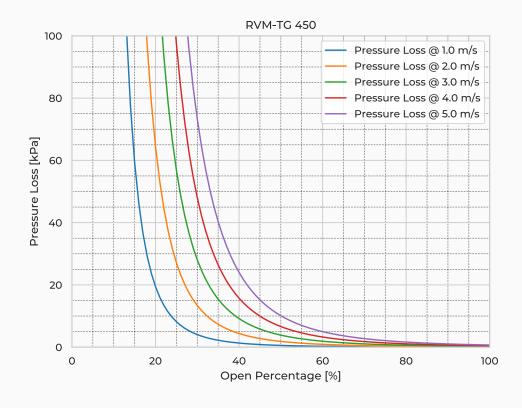

## **RVM-TG 450**

| Model Name                                    | RVM-TG450       |
|-----------------------------------------------|-----------------|
| Nominal Diameter                              | DN/OD 450       |
| Pipe Type                                     | SDR23           |
| Spindle Mtrl.                                 | Duplex SAF 2205 |
| Spindle Nut Mtrl.                             | CuSn12          |
| Valve Body Mtrl.                              | PE              |
| Watertightness                                | DIN 19569-4     |
| Revs open [-]                                 | 111             |
| Thread pitch [mm]                             | 4               |
| Torque [Nm]                                   | 26              |
| Weight [kg]                                   | 67              |
| Max. Off-Seating Pressure [mH <sub>2</sub> O] | 20              |
| Max. On-Seating pressure [mH <sub>2</sub> O]  | 20              |
|                                               |                 |