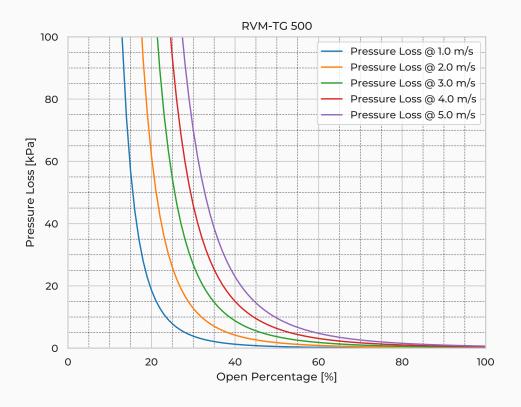

|
| Watertightness                                | DIN 19569-4     |
| Revs open [-]                                 | 121             |
| Thread pitch [mm]                             | 4               |
| Torque [Nm]                                   | 45              |
| Weight [kg]                                   | 89              |
| Max. Off-Seating Pressure [mH <sub>2</sub> O] | 20              |
| Max. On-Seating pressure [mH2O]               | 20              |
|                                               |                 |

## **Product Variants**

| Art. No             | V71076500 |
|---------------------|-----------|
| Fasteners mtrl.     | EN 1.4404 |
| Gasket Mtrl.        | EPDM      |
| Knife Mtrl.         | EN 1.4404 |
| Reinforcement Mtrl. | EN 1.4404 |



© 2024 Wapro AB. This document is subject to copyrights owned by Wapro AB. Any amendments, republication, retransmission, and/or reproduction of all or any part of the document is expressly prohibited, unless the copyright owner of the material has expressly granted its prior written consent. All other rights are reserved