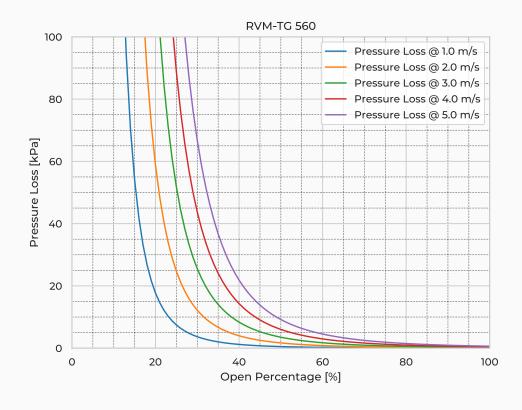

|
| Watertightness                                | DIN 19569-4     |
| Revs open [-]                                 | 111             |
| Thread pitch [mm]                             | 5               |
| Torque [Nm]                                   | 56              |
| Weight [kg]                                   | 146             |
| Max. Off-Seating Pressure [mH <sub>2</sub> O] | 20              |
| Max. On-Seating pressure [mH <sub>2</sub> O]  | 20              |
|                                               |                 |

## **Product Variants**

| Art. No             | V71076560 |
|---------------------|-----------|
| Fasteners mtrl.     | EN 1.4404 |
| Gasket Mtrl.        | EPDM      |
| Knife Mtrl.         | EN 1.4404 |
| Reinforcement Mtrl. | EN 1.4404 |



© 2024 Wapro AB. This document is subject to copyrights owned by Wapro AB. Any amendments, republication, retransmission, and/or reproduction of all or any part of the document is expressly prohibited, unless the copyright owner of the material has expressly granted its prior written consent. All other rights are reserved