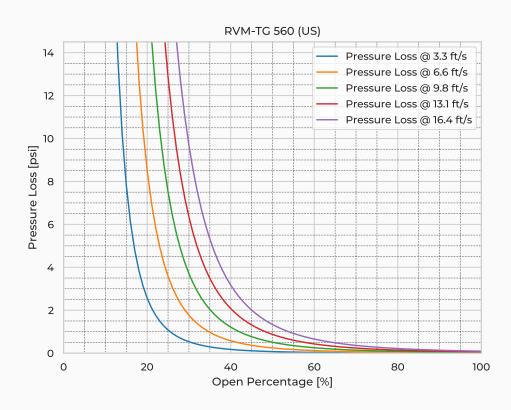

|
| Watertightness                                 | DIN 19569-4     |
| Revs open [-]                                  | 111.0           |
| Thread pitch [in]                              | 0.2             |
| Torque [ft-lb]                                 | 76.2            |
| Weight [lb]                                    | 321.9           |
| Max. Off-Seating Pressure [ftH <sub>2</sub> O] | 65.6            |
| Max. On-Seating pressure [ftH <sub>2</sub> O]  | 65.6            |
|                                                |                 |

## **Product Variants**

| Art. No             | V71076560 |
|---------------------|-----------|
| Fasteners mtrl.     | AISI 316L |
| Gasket Mtrl.        | EPDM      |
| Knife Mtrl.         | AISI 316L |
| Reinforcement Mtrl. | AISI 316L |



© 2024 Wapro AB. This document is subject to copyrights owned by Wapro AB. Any amendments, republication, retransmission, and/or reproduction of all or any part of the document is expressly prohibited, unless the copyright owner of the material has expressly granted its prior written consent. All other rights are reserved