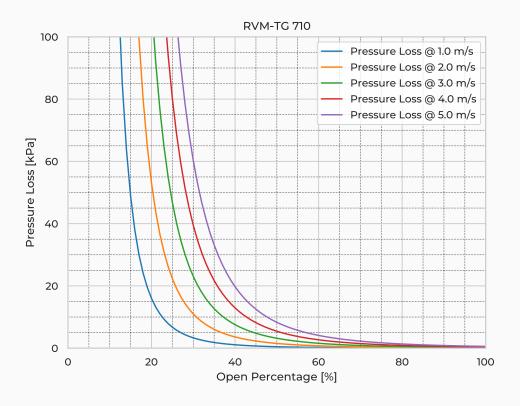

|
| Watertightness                                | DIN 19569-4     |
| Revs open [-]                                 | 143             |
| Thread pitch [mm]                             | 5               |
| Torque [Nm]                                   | 40              |
| Weight [kg]                                   | 203             |
| Max. Off-Seating Pressure [mH <sub>2</sub> O] | 10              |
| Max. On-Seating pressure [mH2O]               | 10              |
|                                               |                 |

## **Product Variants**

| Art. No             | V71076700 |
|---------------------|-----------|
| Fasteners mtrl.     | EN 1.4404 |
| Gasket Mtrl.        | EPDM      |
| Knife Mtrl.         | EN 1.4404 |
| Reinforcement Mtrl. | EN 1.4404 |



© 2024 Wapro AB. This document is subject to copyrights owned by Wapro AB. Any amendments, republication, retransmission, and/or reproduction of all or any part of the document is expressly prohibited, unless the copyright owner of the material has expressly granted its prior written consent. All other rights are reserved