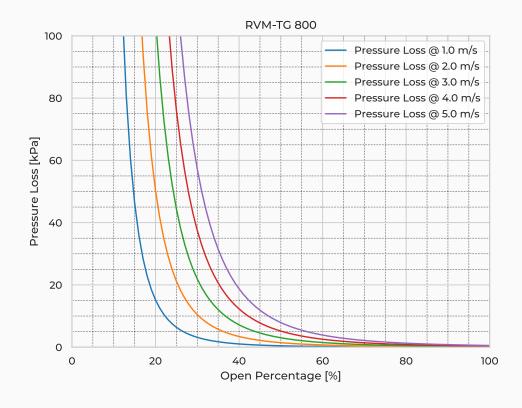

|
| Watertightness                                | DIN 19569-4     |
| Revs open [-]                                 | 161             |
| Thread pitch [mm]                             | 5               |
| Torque [Nm]                                   | 51              |
| Weight [kg]                                   | 264             |
| Max. Off-Seating Pressure [mH <sub>2</sub> O] | 10              |
| Max. On-Seating pressure [mH <sub>2</sub> O]  | 10              |
|                                               |                 |

## **Product Variants**

| Art. No             | V71076800 |
|---------------------|-----------|
| Fasteners mtrl.     | EN 1.4404 |
| Gasket Mtrl.        | EPDM      |
| Knife Mtrl.         | EN 1.4404 |
| Reinforcement Mtrl. | EN 1.4404 |



© 2024 Wapro AB. This document is subject to copyrights owned by Wapro AB. Any amendments, republication, retransmission, and/or reproduction of all or any part of the document is expressly prohibited, unless the copyright owner of the material has expressly granted its prior written consent. All other rights are reserved