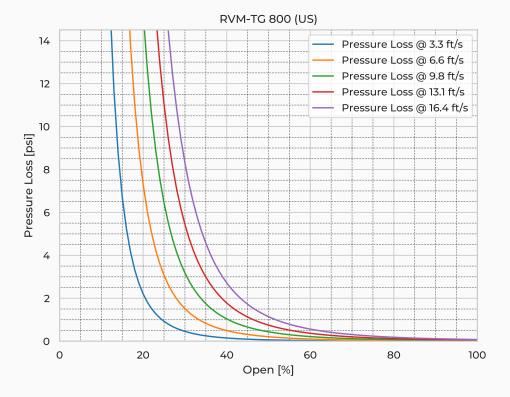

|
| Watertightness                                 | DIN 19569-4     |
| Revs open [-]                                  | 161.0           |
| Thread pitch [in]                              | 0.2             |
| Torque [ft-lb]                                 | 69.4            |
| Weight [lb]                                    | 582.0           |
| Max. Off-Seating Pressure [ftH <sub>2</sub> O] | 32.8            |
| Max. On-Seating pressure [ftH20]               | 32.8            |
|                                                |                 |

## **Product Variants**

| Art. No             | V71076800 |
|---------------------|-----------|
| Fasteners mtrl.     | AISI 316L |
| Gasket Mtrl.        | EPDM      |
| Knife Mtrl.         | AISI 316L |
| Reinforcement Mtrl. | AISI 316L |



© 2024 Wapro AB. This document is subject to copyrights owned by Wapro AB. Any amendments, republication, retransmission, and/or reproduction of all or any part of the document is expressly prohibited, unless the copyright owner of the material has expressly granted its prior written consent. All other rights are reserved