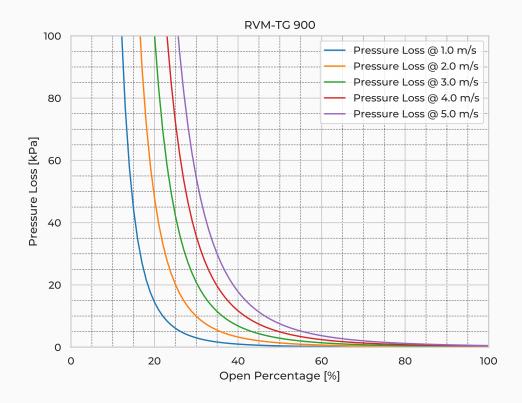

2          |
| Valve Body Mtrl.                              | PE              |
| Watertightness                                | DIN 19569-4     |
| Revs open [-]                                 | 179             |
| Thread pitch [mm]                             | 5               |
| Torque [Nm]                                   | 65              |
| Weight [kg]                                   | 341             |
| Max. Off-Seating Pressure [mH <sub>2</sub> O] | 10              |
| Max. On-Seating pressure [mH <sub>2</sub> O]  | 10              |

## **Product Variants**

| Art. No             | V71076900 |
|---------------------|-----------|
| Fasteners mtrl.     | EN 1.4404 |
| Gasket Mtrl.        | EPDM      |
| Knife Mtrl.         | EN 1.4404 |
| Reinforcement Mtrl. | EN 1.4404 |



© 2024 Wapro AB. This document is subject to copyrights owned by Wapro AB. Any amendments, republication, retransmission, and/or reproduction of all or any part of the document is expressly prohibited, unless the copyright owner of the material has expressly granted its prior written consent. All other rights are reserved