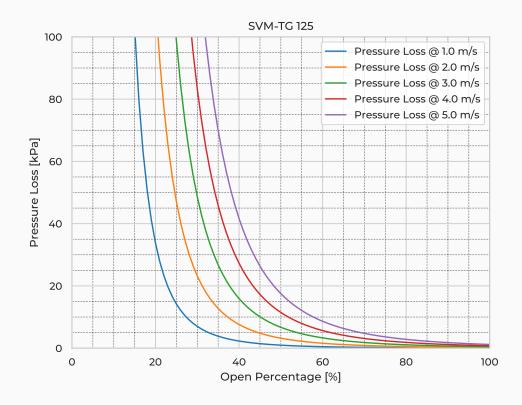

| Duplex SAF 2205 |
| Spindle Nut Mtrl.                            | CuSn12          |
| Valve Body Mtrl.                             | PE              |
| Watertightness                               | DIN 19569-4     |
| Revs open [-]                                | 33              |
| Thread pitch [mm]                            | 4               |
| Torque [Nm]                                  | 7               |
| Weight [kg]                                  | 11              |
| Max. On-Seating pressure [mH <sub>2</sub> O] | 40              |

## **Product Variants**

| Art. No             | V70076125 |
|---------------------|-----------|
| Fasteners mtrl.     | EN 1.4404 |
| Gasket Mtrl.        | EPDM      |
| Knife Mtrl.         | EN 1.4404 |
| Reinforcement Mtrl. | EN 1.4404 |



© 2024 Wapro AB. This document is subject to copyrights owned by Wapro AB. Any amendments, republication, retransmission, and/or reproduction of all or any part of the document is expressly prohibited, unless the copyright owner of the material has expressly granted its prior written consent. All other rights are reserved