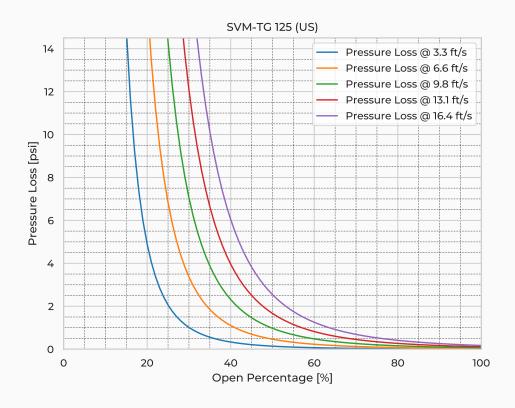

x SAF 2205 |
| Spindle Nut Mtrl.                             | CuSn12          |
| Valve Body Mtrl.                              | PE              |
| Watertightness                                | DIN 19569-4     |
| Revs open [-]                                 | 33.0            |
| Thread pitch [in]                             | 0.2             |
| Torque [ft-lb]                                | 9.5             |
| Weight [lb]                                   | 24.3            |
| Max. On-Seating pressure [ftH <sub>2</sub> O] | 131.2           |

## **Product Variants**

| Art. No             | V70076125 |
|---------------------|-----------|
| Fasteners mtrl.     | AISI 316L |
| Gasket Mtrl.        | EPDM      |
| Knife Mtrl.         | AISI 316L |
| Reinforcement Mtrl. | AISI 316L |



© 2024 Wapro AB. This document is subject to copyrights owned by Wapro AB. Any amendments, republication, retransmission, and/or reproduction of all or any part of the document is expressly prohibited, unless the copyright owner of the material has expressly granted its prior written consent. All other rights are reserved