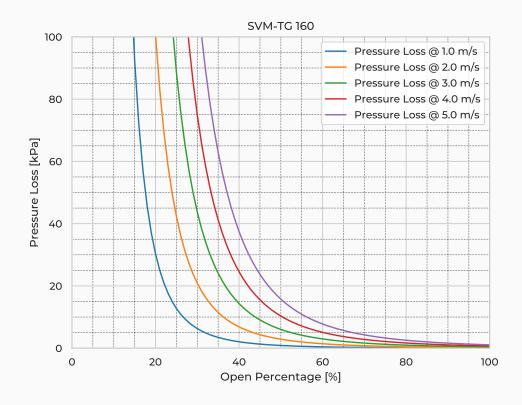

| Duplex SAF 2205 |
| Spindle Nut Mtrl.                            | CuSn12          |
| Valve Body Mtrl.                             | PE              |
| Watertightness                               | DIN 19569-4     |
| Revs open [-]                                | 41              |
| Thread pitch [mm]                            | 4               |
| Torque [Nm]                                  | 11              |
| Weight [kg]                                  | 14              |
| Max. On-Seating pressure [mH <sub>2</sub> O] | 60              |

## **Product Variants**

| Art. No             | V70076160 |
|---------------------|-----------|
| Fasteners mtrl.     | EN 1.4404 |
| Gasket Mtrl.        | EPDM      |
| Knife Mtrl.         | EN 1.4404 |
| Reinforcement Mtrl. | EN 1.4404 |



© 2024 Wapro AB. This document is subject to copyrights owned by Wapro AB. Any amendments, republication, retransmission, and/or reproduction of all or any part of the document is expressly prohibited, unless the copyright owner of the material has expressly granted its prior written consent. All other rights are reserved