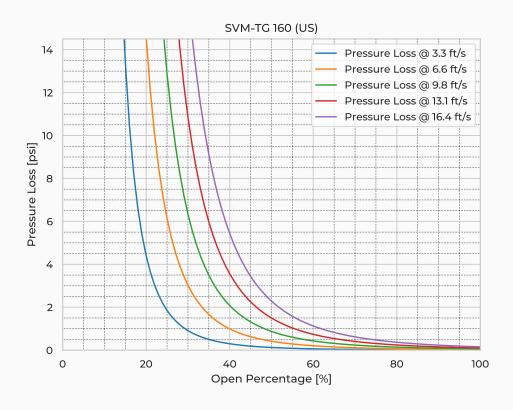

x SAF 2205 |
| Spindle Nut Mtrl.                             | CuSn12          |
| Valve Body Mtrl.                              | PE              |
| Watertightness                                | DIN 19569-4     |
| Revs open [-]                                 | 41.0            |
| Thread pitch [in]                             | 0.2             |
| Torque [ft-lb]                                | 15.0            |
| Weight [lb]                                   | 30.9            |
| Max. On-Seating pressure [ftH <sub>2</sub> O] | 196.9           |

## **Product Variants**

| Art. No             | V70076160 |
|---------------------|-----------|
| Fasteners mtrl.     | AISI 316L |
| Gasket Mtrl.        | EPDM      |
| Knife Mtrl.         | AISI 316L |
| Reinforcement Mtrl. | AISI 316L |



© 2024 Wapro AB. This document is subject to copyrights owned by Wapro AB. Any amendments, republication, retransmission, and/or reproduction of all or any part of the document is expressly prohibited, unless the copyright owner of the material has expressly granted its prior written consent. All other rights are reserved