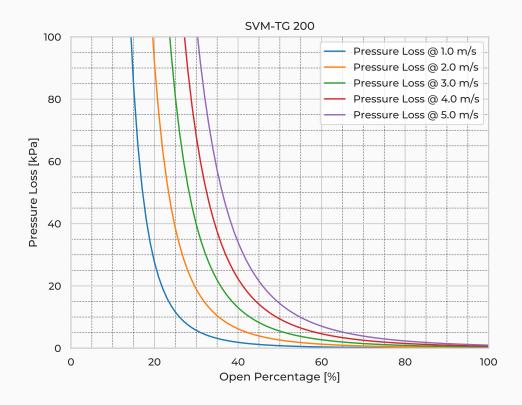

| Duplex SAF 2205 |
| Spindle Nut Mtrl.                            | CuSn12          |
| Valve Body Mtrl.                             | PE              |
| Watertightness                               | DIN 19569-4     |
| Revs open [-]                                | 51              |
| Thread pitch [mm]                            | 4               |
| Torque [Nm]                                  | 16              |
| Weight [kg]                                  | 19              |
| Max. On-Seating pressure [mH <sub>2</sub> O] | 60              |

## **Product Variants**

| Art. No             | V70076200 |
|---------------------|-----------|
| Fasteners mtrl.     | EN 1.4404 |
| Gasket Mtrl.        | EPDM      |
| Knife Mtrl.         | EN 1.4404 |
| Reinforcement Mtrl. | EN 1.4404 |



© 2024 Wapro AB. This document is subject to copyrights owned by Wapro AB. Any amendments, republication, retransmission, and/or reproduction of all or any part of the document is expressly prohibited, unless the copyright owner of the material has expressly granted its prior written consent. All other rights are reserved