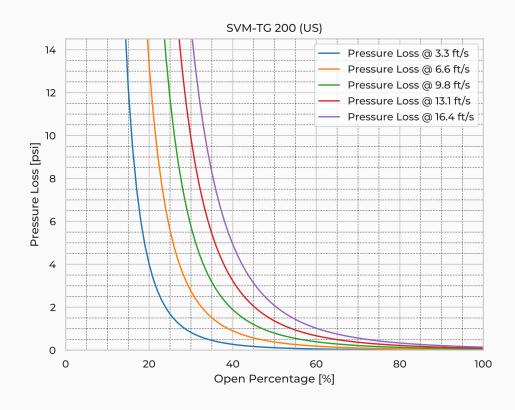

x SAF 2205 |
| Spindle Nut Mtrl.                             | CuSn12          |
| Valve Body Mtrl.                              | PE              |
| Watertightness                                | DIN 19569-4     |
| Revs open [-]                                 | 51.0            |
| Thread pitch [in]                             | 0.2             |
| Torque [ft-lb]                                | 21.8            |
| Weight [lb]                                   | 41.9            |
| Max. On-Seating pressure [ftH <sub>2</sub> O] | 196.9           |

## **Product Variants**

| Art. No             | V70076200 |
|---------------------|-----------|
| Fasteners mtrl.     | AISI 316L |
| Gasket Mtrl.        | EPDM      |
| Knife Mtrl.         | AISI 316L |
| Reinforcement Mtrl. | AISI 316L |



© 2024 Wapro AB. This document is subject to copyrights owned by Wapro AB. Any amendments, republication, retransmission, and/or reproduction of all or any part of the document is expressly prohibited, unless the copyright owner of the material has expressly granted its prior written consent. All other rights are reserved