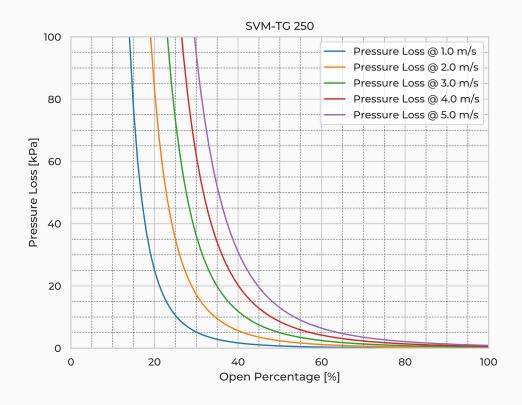

| Duplex SAF 2205 |
| Spindle Nut Mtrl.                            | CuSn12          |
| Valve Body Mtrl.                             | PE              |
| Watertightness                               | DIN 19569-4     |
| Revs open [-]                                | 61.5            |
| Thread pitch [mm]                            | 4               |
| Torque [Nm]                                  | 22              |
| Weight [kg]                                  | 33              |
| Max. On-Seating pressure [mH <sub>2</sub> O] | 60              |

## **Product Variants**

| Art. No             | V70076250 |
|---------------------|-----------|
| Fasteners mtrl.     | EN 1.4404 |
| Gasket Mtrl.        | EPDM      |
| Knife Mtrl.         | EN 1.4404 |
| Reinforcement Mtrl. | EN 1.4404 |



© 2024 Wapro AB. This document is subject to copyrights owned by Wapro AB. Any amendments, republication, retransmission, and/or reproduction of all or any part of the document is expressly prohibited, unless the copyright owner of the material has expressly granted its prior written consent. All other rights are reserved