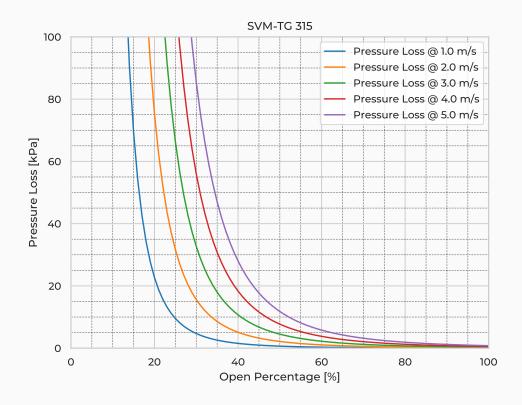

## **SVM-TG 315**

| Model Name                                   | SVM-TG315       |
|----------------------------------------------|-----------------|
| Nominal Diameter                             | DN/OD 315       |
| Pipe Type                                    | SDR17           |
| Spindle Mtrl.                                | Duplex SAF 2205 |
| Spindle Nut Mtrl.                            | CuSn12          |
| Valve Body Mtrl.                             | PE              |
| Watertightness                               | DIN 19569-4     |
| Revs open [-]                                | 75              |
| Thread pitch [mm]                            | 4               |
| Torque [Nm]                                  | 31              |
| Weight [kg]                                  | 37              |
| Max. On-Seating pressure [mH <sub>2</sub> O] | 60              |