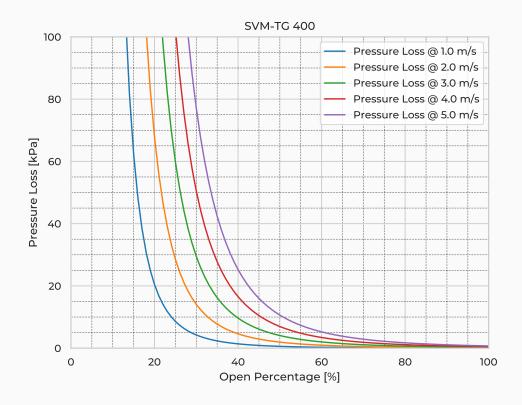

| Duplex SAF 2205 |
| Spindle Nut Mtrl.                            | CuSn12          |
| Valve Body Mtrl.                             | PE              |
| Watertightness                               | DIN 19569-4     |
| Revs open [-]                                | 98              |
| Thread pitch [mm]                            | 4               |
| Torque [Nm]                                  | 22              |
| Weight [kg]                                  | 56              |
| Max. On-Seating pressure [mH <sub>2</sub> O] | 20              |

## **Product Variants**

| Art. No             | V70076400 |
|---------------------|-----------|
| Fasteners mtrl.     | EN 1.4404 |
| Gasket Mtrl.        | EPDM      |
| Knife Mtrl.         | EN 1.4404 |
| Reinforcement Mtrl. | EN 1.4404 |



© 2024 Wapro AB. This document is subject to copyrights owned by Wapro AB. Any amendments, republication, retransmission, and/or reproduction of all or any part of the document is expressly prohibited, unless the copyright owner of the material has expressly granted its prior written consent. All other rights are reserved