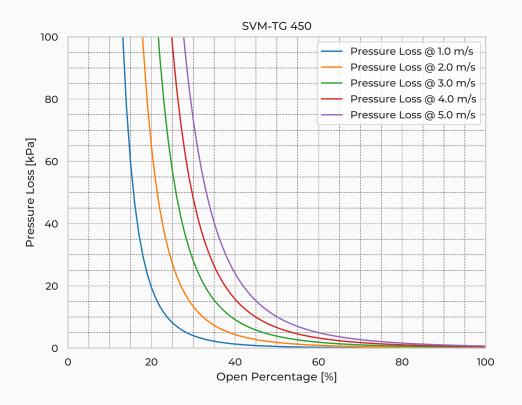

| CuSn12          |
| Valve Body Mtrl.                             | PE              |
| Watertightness                               | DIN 19569-4     |
| Revs open [-]                                | 111             |
| Thread pitch [mm]                            | 4               |
| Torque [Nm]                                  | 26              |
| Weight [kg]                                  | 67              |
| Max. On-Seating pressure [mH <sub>2</sub> O] | 20              |
|                                              |                 |

## **Product Variants**

| Art. No             | V70076450 |
|---------------------|-----------|
| Fasteners mtrl.     | EN 1.4404 |
| Gasket Mtrl.        | EPDM      |
| Knife Mtrl.         | EN 1.4404 |
| Reinforcement Mtrl. | EN 1.4404 |



© 2024 Wapro AB. This document is subject to copyrights owned by Wapro AB. Any amendments, republication, retransmission, and/or reproduction of all or any part of the document is expressly prohibited, unless the copyright owner of the material has expressly granted its prior written consent. All other rights are reserved