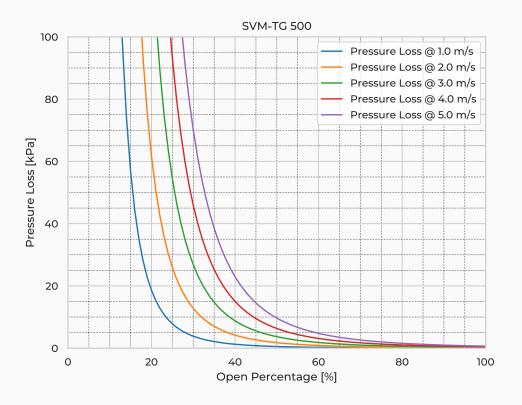

| CuSn12          |
| Valve Body Mtrl.                             | PE              |
| Watertightness                               | DIN 19569-4     |
| Revs open [-]                                | 121             |
| Thread pitch [mm]                            | 4               |
| Torque [Nm]                                  | 45              |
| Weight [kg]                                  | 89              |
| Max. On-Seating pressure [mH <sub>2</sub> O] | 20              |
|                                              |                 |

## **Product Variants**

| Art. No             | V70076500 |
|---------------------|-----------|
| Fasteners mtrl.     | EN 1.4404 |
| Gasket Mtrl.        | EPDM      |
| Knife Mtrl.         | EN 1.4404 |
| Reinforcement Mtrl. | EN 1.4404 |



© 2024 Wapro AB. This document is subject to copyrights owned by Wapro AB. Any amendments, republication, retransmission, and/or reproduction of all or any part of the document is expressly prohibited, unless the copyright owner of the material has expressly granted its prior written consent. All other rights are reserved