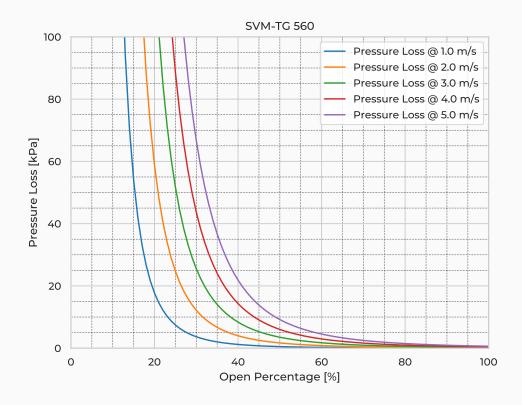

## **SVM-TG 560**

| Model Name                                   | SVM-TG560       |
|----------------------------------------------|-----------------|
| Nominal Diameter                             | DN/OD 560       |
| Pipe Type                                    | SDR23           |
| Spindle Mtrl.                                | Duplex SAF 2205 |
| Spindle Nut Mtrl.                            | CuSn12          |
| Valve Body Mtrl.                             | PE              |
| Watertightness                               | DIN 19569-4     |
| Revs open [-]                                | 111             |
| Thread pitch [mm]                            | 5               |
| Torque [Nm]                                  | 56              |
| Weight [kg]                                  | 146             |
| Max. On-Seating pressure [mH <sub>2</sub> O] | 20              |