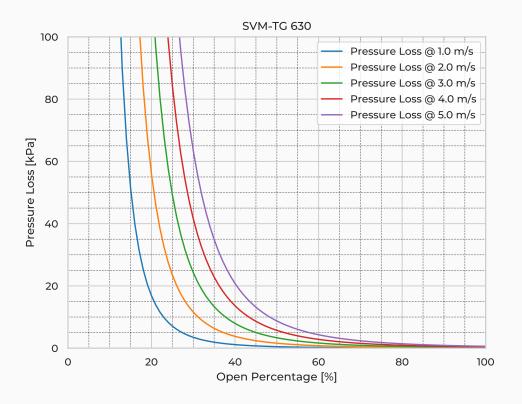

| CuSn12          |
| Valve Body Mtrl.                             | PE              |
| Watertightness                               | DIN 19569-4     |
| Revs open [-]                                | 123             |
| Thread pitch [mm]                            | 5               |
| Torque [Nm]                                  | 64              |
| Weight [kg]                                  | 148             |
| Max. On-Seating pressure [mH <sub>2</sub> O] | 20              |
|                                              |                 |

## **Product Variants**

| Art. No             | V70076630 |
|---------------------|-----------|
| Fasteners mtrl.     | EN 1.4404 |
| Gasket Mtrl.        | EPDM      |
| Knife Mtrl.         | EN 1.4404 |
| Reinforcement Mtrl. | EN 1.4404 |



© 2024 Wapro AB. This document is subject to copyrights owned by Wapro AB. Any amendments, republication, retransmission, and/or reproduction of all or any part of the document is expressly prohibited, unless the copyright owner of the material has expressly granted its prior written consent. All other rights are reserved