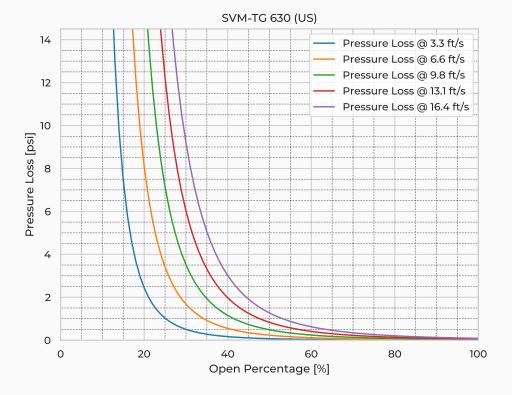

2          |
| Valve Body Mtrl.                              | PE              |
| Watertightness                                | DIN 19569-4     |
| Revs open [-]                                 | 123.0           |
| Thread pitch [in]                             | 0.2             |
| Torque [ft-lb]                                | 87.0            |
| Weight [lb]                                   | 326.3           |
| Max. On-Seating pressure [ftH <sub>2</sub> O] | 65.6            |
|                                               |                 |

## **Product Variants**

| Art. No             | V70076630 |
|---------------------|-----------|
| Fasteners mtrl.     | AISI 316L |
| Gasket Mtrl.        | EPDM      |
| Knife Mtrl.         | AISI 316L |
| Reinforcement Mtrl. | AISI 316L |



© 2024 Wapro AB. This document is subject to copyrights owned by Wapro AB. Any amendments, republication, retransmission, and/or reproduction of all or any part of the document is expressly prohibited, unless the copyright owner of the material has expressly granted its prior written consent. All other rights are reserved

+46 (0)454 185 10 wapro@wapro.com