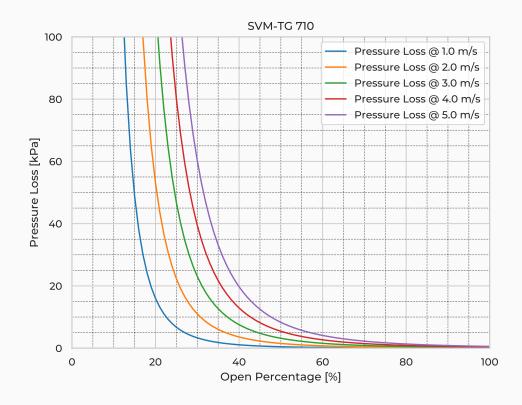

| Duplex SAF 2205 |
| Spindle Nut Mtrl.                            | CuSn12          |
| Valve Body Mtrl.                             | PE              |
| Watertightness                               | DIN 19569-4     |
| Revs open [-]                                | 143             |
| Thread pitch [mm]                            | 5               |
| Torque [Nm]                                  | 40              |
| Weight [kg]                                  | 203             |
| Max. On-Seating pressure [mH <sub>2</sub> O] | 10              |

## **Product Variants**

| Art. No             | V70076710 |
|---------------------|-----------|
| Fasteners mtrl.     | EN 1.4404 |
| Gasket Mtrl.        | EPDM      |
| Knife Mtrl.         | EN 1.4404 |
| Reinforcement Mtrl. | EN 1.4404 |



© 2024 Wapro AB. This document is subject to copyrights owned by Wapro AB. Any amendments, republication, retransmission, and/or reproduction of all or any part of the document is expressly prohibited, unless the copyright owner of the material has expressly granted its prior written consent. All other rights are reserved