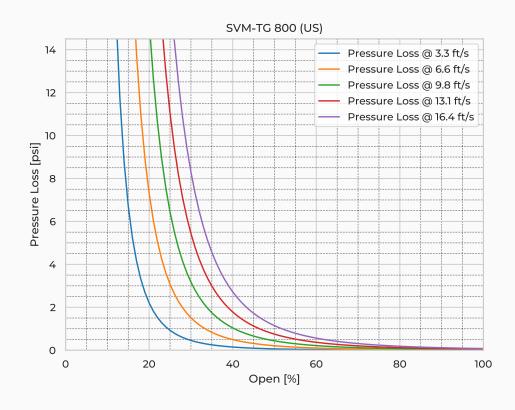

| Polyurethane |
| Spindle Nut Mtrl.                             | CuSn12       |
| Valve Body Mtrl.                              | PE           |
| Watertightness                                | DIN 19569-4  |
| Revs open [-]                                 | 161.0        |
| Thread pitch [in]                             | 0.2          |
| Torque [ft-lb]                                | 69.4         |
| Weight [lb]                                   | 582.0        |
| Max. On-Seating pressure [ftH <sub>2</sub> O] | 32.8         |

## **Product Variants**

| Art. No             | V70076800 |
|---------------------|-----------|
| Fasteners mtrl.     | AISI 316L |
| Gasket Mtrl.        | EPDM      |
| Knife Mtrl.         | AISI 316L |
| Reinforcement Mtrl. | AISI 316L |



© 2024 Wapro AB. This document is subject to copyrights owned by Wapro AB. Any amendments, republication, retransmission, and/or reproduction of all or any part of the document is expressly prohibited, unless the copyright owner of the material has expressly granted its prior written consent. All other rights are reserved