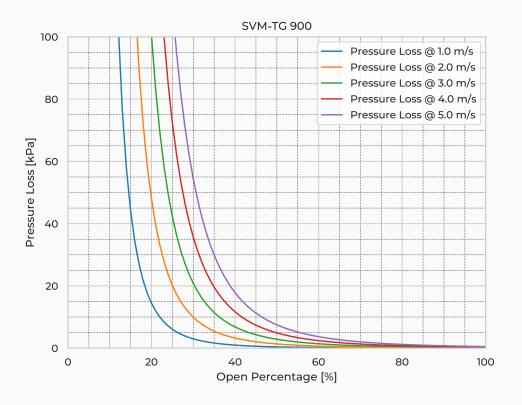

| CuSn12          |
| Valve Body Mtrl.                             | PE              |
| Watertightness                               | DIN 19569-4     |
| Revs open [-]                                | 179             |
| Thread pitch [mm]                            | 5               |
| Torque [Nm]                                  | 65              |
| Weight [kg]                                  | 341             |
| Max. On-Seating pressure [mH <sub>2</sub> O] | 10              |
|                                              |                 |

## **Product Variants**

| Art. No             | V70076900 |
|---------------------|-----------|
| Fasteners mtrl.     | EN 1.4404 |
| Gasket Mtrl.        | EPDM      |
| Knife Mtrl.         | EN 1.4404 |
| Reinforcement Mtrl. | EN 1.4404 |



© 2024 Wapro AB. This document is subject to copyrights owned by Wapro AB. Any amendments, republication, retransmission, and/or reproduction of all or any part of the document is expressly prohibited, unless the copyright owner of the material has expressly granted its prior written consent. All other rights are reserved