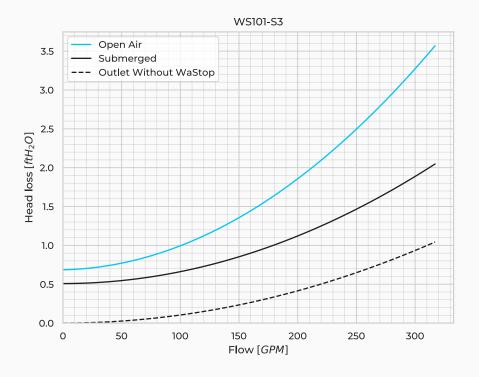

## **Product Variants**

| Art. No                                 | WS101-S2-316 | WS101-S3-316 | WS101-S4-316 | WS101-C-316 |
|-----------------------------------------|--------------|--------------|--------------|-------------|
| Valve Body mtrl.                        | AISI 316L    | AISI 316L    | AISI 316L    | AISI 316L   |
| Max. Back Pressure [ftH <sub>2</sub> O] | 9.8          | 16.4         | 26.2         | 16.4        |
| Horizontal Opening [inH2O]              | 6.4          | 7.2          | 9.6          | 7.1         |
| Horizontal Closing [inH <sub>2</sub> O] | 2.5          | 2.8          | 3.0          | 3.1         |
| Submerged Opening [inH <sub>2</sub> O]  | 5.3          | 6.1          | 6.9          | 5.5         |
| Submerged Closing [inH <sub>2</sub> O]  | 0.6          | 0.8          | 1.0          | 0.6         |
| Vertical Opening [inH <sub>2</sub> O]   | 8.3          | 9.8          | 10.8         | 9.1         |
| Vertical Closing [inH2O]                | 3.1          | 3.5          | 3.9          | 4.7         |
| CO2 Equivalent (CO2e) [lb CO2e/unit]    | -            | -            | -            | 33.1        |