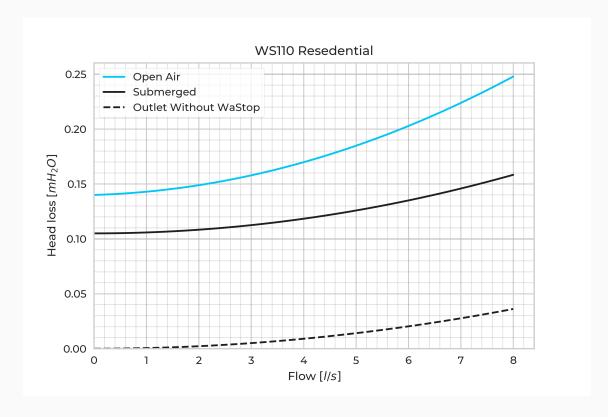

## **Product Variants**

| Art. No                                 | WS110-RSD |
|-----------------------------------------|-----------|
| Membrane mtrl.                          | EPDM      |
| Valve Body mtrl.                        | PP        |
| Max. Back Pressure [mH <sub>2</sub> O]  | 2         |
| Horizontal Opening [mmH <sub>2</sub> O] | 190       |
| Horizontal Closing [mmH <sub>2</sub> O] | 85        |
| Submerged Opening [mmH <sub>2</sub> O]  | 105       |
| Submerged Closing [mmH <sub>2</sub> O]  | 20        |