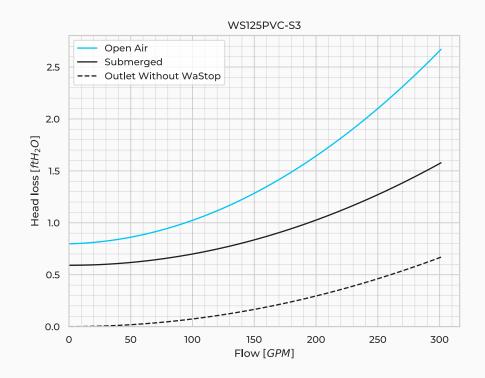

## **Product Variants**

| Art. No                                 | WS125PVC-S2 | WS125PVC-S3 | WS125PVC-S4 |
|-----------------------------------------|-------------|-------------|-------------|
| Valve Body mtrl.                        | PVC         | PVC         | PVC         |
| Max. Back Pressure [ftH <sub>2</sub> O] | 9.8         | 16.4        | 26.2        |
| Horizontal Opening [inH2O]              | 6.3         | 8.1         | 9.6         |
| Horizontal Closing [inH <sub>2</sub> O] | 3.0         | 3.3         | 3.3         |
| Submerged Opening [inH <sub>2</sub> O]  | 5.5         | 5.5         | 7.1         |
| Submerged Closing [inH <sub>2</sub> O]  | 0.6         | 0.6         | 1.0         |
| Vertical Opening [inH2O]                | 9.1         | 9.1         | 10.9        |
| Vertical Closing [inH <sub>2</sub> O]   | 4.7         | 4.7         | 5.7         |