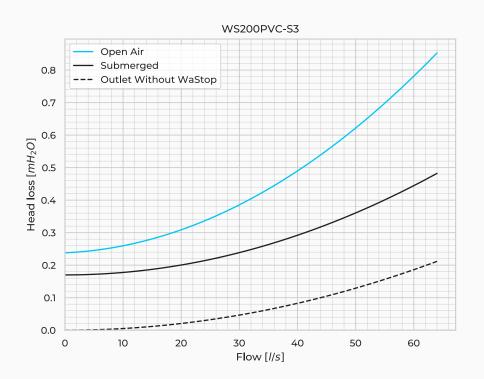

| DN/OD 200    |
| Weight [kg]      | 75           |

## **Product Variants**

| Art. No                                 | WS200-WA1000-S2 | WS200-WA1000-S3 |
|-----------------------------------------|-----------------|-----------------|
| Membrane mtrl.                          | MVQ Silicone    | MVQ Silicone    |
| Horizontal Opening [mmH <sub>2</sub> O] | 215             | 235             |
| Horizontal Closing [mmH <sub>2</sub> O] | 115             | 120             |
| Submerged Opening [mmH2O]               | 150             | 170             |
| Submerged Closing [mmH <sub>2</sub> O]  | 30              | 35              |
| Vertical Opening [mmH <sub>2</sub> O]   | 270             | 295             |
| Vertical Closing [mmH <sub>2</sub> O]   | 155             | 180             |



© 2024 Wapro AB. This document is subject to copyrights owned by Wapro AB. Any amendments, republication, retransmission, and/or reproduction of all or any part of the document is expressly prohibited, unless the copyright owner of the material has expressly granted its prior written consent. All other rights are reserved