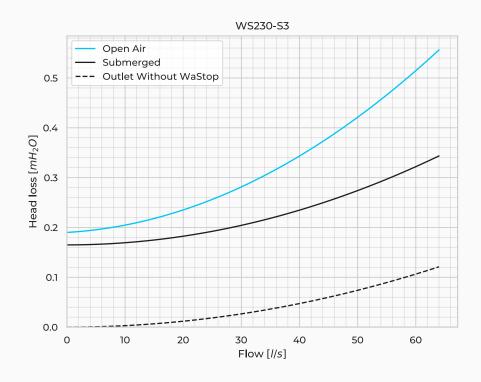

## **Product Variants**

| Art. No                                 | WS250PE-I-S3 |
|-----------------------------------------|--------------|
| Membrane mtrl.                          | EPDM         |
| Valve Body mtrl.                        | PE           |
| Max. Back Pressure [mH <sub>2</sub> O]  | 5            |
| Horizontal Opening [mmH <sub>2</sub> O] | 200          |
| Horizontal Closing [mmH <sub>2</sub> O] | 115          |
| Submerged Opening [mmH <sub>2</sub> O]  | 165          |
| Submerged Closing [mmH <sub>2</sub> O]  | 45           |
| Vertical Opening [mmH <sub>2</sub> O]   | 285          |
| Vertical Closing [mmH <sub>2</sub> O]   | 170          |