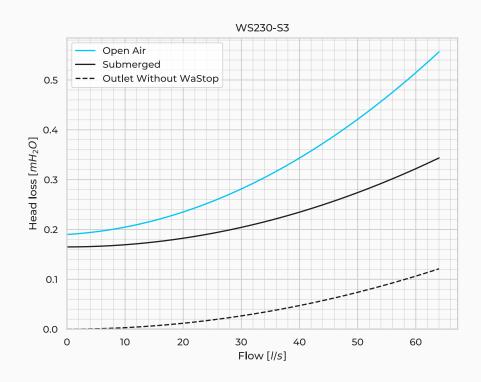

Fasteners mtrl.      | EN 1.4404 |
| Weight [kg]          | 6.3       |
| Max. Flow Vel. [m/s] | 2         |
| Max. Flow Vol. [I/s] | 64        |

## **Product Variants**

| Art. No                                 | WS250PE-S3 |
|-----------------------------------------|------------|
| Membrane mtrl.                          | EPDM       |
| Valve Body mtrl.                        | PE         |
| Max. Back Pressure [mH <sub>2</sub> O]  | 5          |
| Horizontal Opening [mmH <sub>2</sub> O] | 200        |
| Horizontal Closing [mmH <sub>2</sub> O] | 115        |
| Submerged Opening [mmH <sub>2</sub> O]  | 165        |
| Submerged Closing [mmH <sub>2</sub> O]  | 45         |
| Vertical Opening [mmH <sub>2</sub> O]   | 285        |
| Vertical Closing [mmH <sub>2</sub> O]   | 170        |



© 2024 Wapro AB. This document is subject to copyrights owned by Wapro AB. Any amendments, republication, retransmission, and/or reproduction of all or any part of the document is expressly prohibited, unless the copyright owner of the material has expressly granted its prior written consent. All other rights are reserved