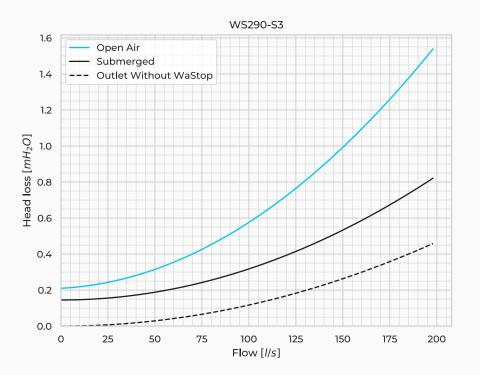

## **Product Variants**

| Art. No                                 | WS315PE-I-S3 |
|-----------------------------------------|--------------|
| Membrane mtrl.                          | EPDM         |
| Valve Body mtrl.                        | PE           |
| Max. Back Pressure [mH <sub>2</sub> O]  | 5            |
| Horizontal Opening [mmH <sub>2</sub> O] | 220          |
| Horizontal Closing [mmH <sub>2</sub> O] | 135          |
| Submerged Opening [mmH <sub>2</sub> O]  | 145          |
| Submerged Closing [mmH <sub>2</sub> O]  | 45           |
| Vertical Opening [mmH <sub>2</sub> O]   | 335          |
| Vertical Closing [mmH <sub>2</sub> O]   | 195          |