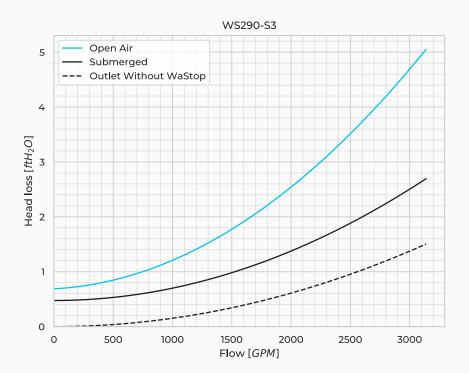

## **Product Variants**

| Art. No                                 | WS315PE-I-S3 |
|-----------------------------------------|--------------|
| Valve Body mtrl.                        | PE           |
| Max. Back Pressure [ftH <sub>2</sub> O] | 16.4         |
| Horizontal Opening [inH <sub>2</sub> O] | 8.6          |
| Horizontal Closing [inH <sub>2</sub> O] | 5.2          |
| Submerged Opening [inH <sub>2</sub> O]  | 5.7          |
| Submerged Closing [inH <sub>2</sub> O]  | 1.8          |
| Vertical Opening [inH <sub>2</sub> O]   | 13.2         |
| Vertical Closing [inH <sub>2</sub> O]   | 7.7          |