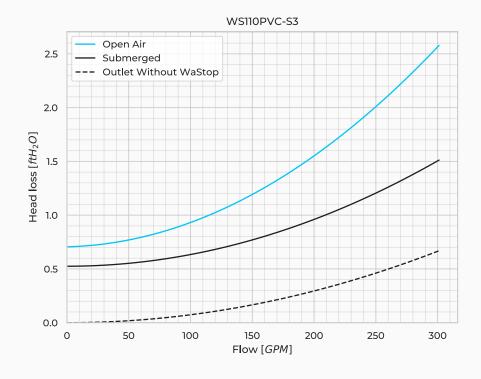

## **WASTOP® ACCESS**

## **WaStop Access DN110 Large**

| Model Name       | WS110-WA1000 |
|------------------|--------------|
| Nominal Diameter | NPS/OD 4     |
| Connection pipe  | 110 PE       |
| Weight [lb]      | 165.3        |

## **Product Variants**

| Art. No                                 | WS110-WA1000-S3 |
|-----------------------------------------|-----------------|
| Horizontal Opening [inH <sub>2</sub> O] | 7.3             |
| Horizontal Closing [inH <sub>2</sub> O] | 2.8             |
| Submerged Opening [inH <sub>2</sub> O]  | 6.1             |
| Submerged Closing [inH <sub>2</sub> O]  | 0.8             |
| Vertical Opening [inH <sub>2</sub> O]   | 9.8             |
| Vertical Closing [inH <sub>2</sub> O]   | 3.5             |



© 2024 Wapro AB. This document is subject to copyrights owned by Wapro AB. Any amendments, republication, retransmission, and/or reproduction of all or any part of the document is expressly prohibited, unless the copyright owner of the material has expressly granted its prior written consent. All other rights are reserved