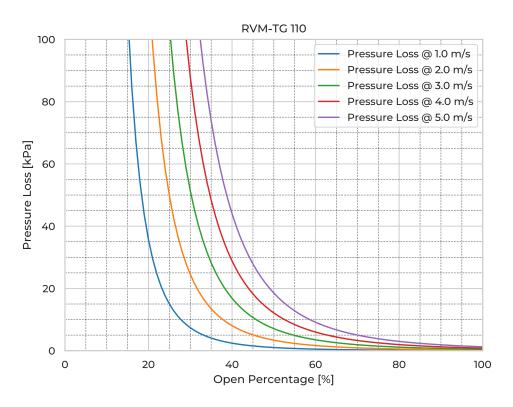

| RVM-TG110   |
|------------------------------|-------------|
| Nominal Diameter             | DN/OD 110   |
| Fasteners mtrl.              | EN 1.4404   |
| Gasket Mtrl.                 | EPDM        |
| Ріре Туре                    | SDR17       |
| Spindle Mtrl.                | EN 1.4571   |
| Spindle Nut Mtrl.            | CuSn12      |
| Valve Body Mtrl.             | PE          |
| Watertightness               | DIN 19569-4 |
| pressure [mH <sub>2</sub> O] | 60          |
| Revs open [-]                | 31          |
| Torque [Nm]                  | 6           |
| Weight [kg]                  | 10          |
|                              |             |

## **Product Variants**

| Art. No     | V71076110 |
|-------------|-----------|
| Knife Mtrl. | EN 1.4404 |



© 2024 Wapro AB. This document is subject to copyrights owned by Wapro AB. Any amendments, republication, retransmission, and/or reproduction of all or any part of the document is expressly prohibited, unless the copyright owner of the material has expressly granted its prior written consent. All other rights are reserved