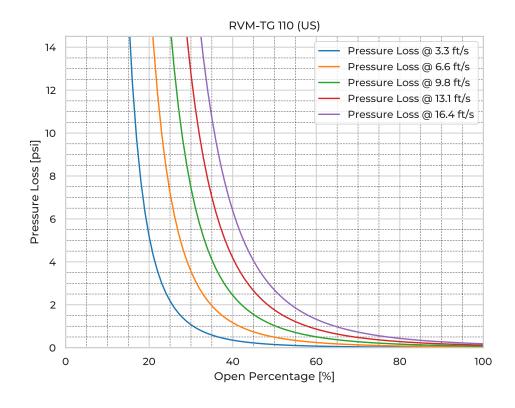

| RVM-TG110   |
|-------------------------------|-------------|
| Nominal Diameter              | NPS/OD 4    |
| Fasteners mtrl.               | AISI 316L   |
| Gasket Mtrl.                  | EPDM        |
| Pipe Type                     | SDR17       |
| Spindle Mtrl.                 | 316Ti       |
| Spindle Nut Mtrl.             | CuSn12      |
| Valve Body Mtrl.              | PE          |
| Watertightness                | DIN 19569-4 |
| pressure [ftH <sub>2</sub> O] | 196.9       |
| Revs open [-]                 | 31.0        |
| Torque [ft-lb]                | 8.2         |
| Weight [lb]                   | 22.0        |
|                               |             |

## **Product Variants**

| Art. No     | V71076110 |
|-------------|-----------|
| Knife Mtrl. | AISI 316L |



© 2024 Wapro AB. This document is subject to copyrights owned by Wapro AB. Any amendments, republication, retransmission, and/or reproduction of all or any part of the document is expressly prohibited, unless the copyright owner of the material has expressly granted its prior written consent. All other rights are reserved