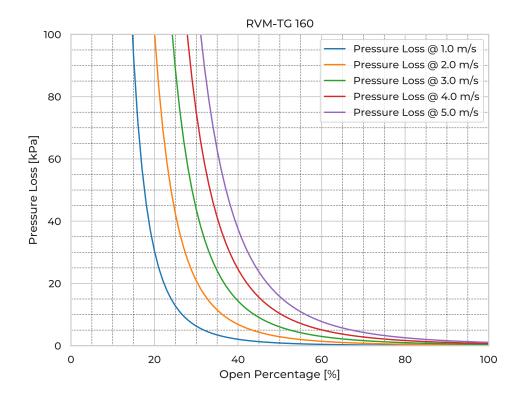

| RVM-TG160   |
|------------------------------|-------------|
| Nominal Diameter             | DN/OD 160   |
| Fasteners mtrl.              | EN 1.4404   |
| Gasket Mtrl.                 | EPDM        |
| Pipe Type                    | SDR 17      |
| Spindle Mtrl.                | EN 1.4571   |
| Spindle Nut Mtrl.            | CuSn12      |
| Valve Body Mtrl.             | PE          |
| Watertightness               | DIN 19569-4 |
| pressure [mH <sub>2</sub> O] | 60          |
| Revs open [-]                | 42          |
| Torque [Nm]                  | 12          |
| Weight [kg]                  | 14          |
|                              |             |

## **Product Variants**

| Art. No     | V71076160 |
|-------------|-----------|
| Knife Mtrl. | EN 1.4404 |



© 2024 Wapro AB. This document is subject to copyrights owned by Wapro AB. Any amendments, republication, retransmission, and/or reproduction of all or any part of the document is expressly prohibited, unless the copyright owner of the material has expressly granted its prior written consent. All other rights are reserved