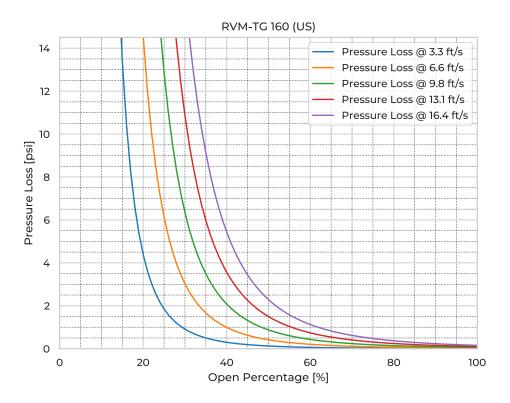

| RVM-TG160   |
|-------------------------------|-------------|
| Nominal Diameter              | NPS/OD 6    |
| Fasteners mtrl.               | AISI 316L   |
| Gasket Mtrl.                  | EPDM        |
| Ріре Туре                     | SDR 17      |
| Spindle Mtrl.                 | 316Ti       |
| Spindle Nut Mtrl.             | CuSn12      |
| Valve Body Mtrl.              | PE          |
| Watertightness                | DIN 19569-4 |
| pressure [ftH <sub>2</sub> O] | 196.9       |
| Revs open [-]                 | 42.0        |
| Torque [ft-lb]                | 16.3        |
| Weight [lb]                   | 30.9        |
|                               |             |

## **Product Variants**

| Art. No     | V71076160 |
|-------------|-----------|
| Knife Mtrl. | AISI 316L |



© 2024 Wapro AB. This document is subject to copyrights owned by Wapro AB. Any amendments, republication, retransmission, and/or reproduction of all or any part of the document is expressly prohibited, unless the copyright owner of the material has expressly granted its prior written consent. All other rights are reserved

+46 (0)454 185 10 wapro@wapro.com